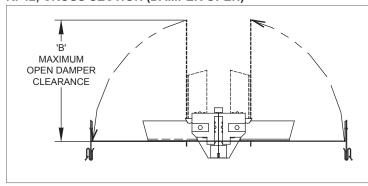

## RP12, CROSS SECTION (DAMPER OPEN)

## **AVAILABLE SIZES**

| Size      | Α             | В            |
|-----------|---------------|--------------|
| 6" (152)  | 5 7/8" (149)  | 2 3/4" (70)  |
| 8" (203)  | 7 7/8" (200)  | 3 3/4" (95)  |
| 10" (254) | 9 7/8" (251)  | 4 3/4" (121) |
| 12" (305) | 11 7/8" (302) | 5 3/4" (146) |
| 14" (356) | 12 7/8" (352) | 6 3/4" (172) |