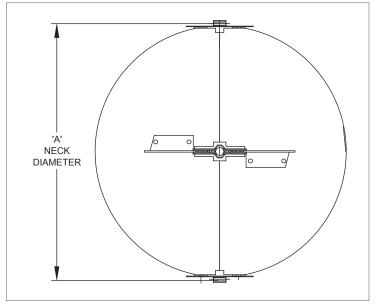

#### **RP12, FACE VIEW**

## **AVAILABLE SIZES**

| Size      | Α             | В            |
|-----------|---------------|--------------|
| 6" (152)  | 5 7/8" (149)  | 2 3/4" (70)  |
| 8" (203)  | 7 7/8" (200)  | 3 3/4" (95)  |
| 10" (254) | 9 7/8" (251)  | 4 3/4" (121) |
| 12" (305) | 11 7/8" (302) | 5 3/4" (146) |
| 14" (356) | 12 7/8" (352) | 6 3/4" (172) |