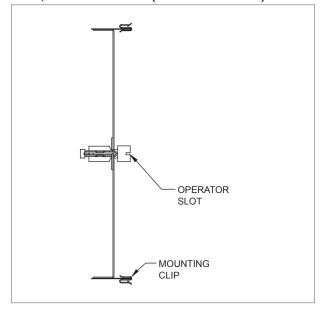

# **Q1** AIR DISTRIBUTION ACCESSORIES

## RP12 | Round Butterfly Damper





## **Introduction: RP12**

#### MODEL

RP12 - Round Butterfly Damper, Steel Construction

#### **FEATURES**

- · Mounted directly to round neck diffuser.
- · Operated by flat-head screwdriver through face.
- · Shipped loose for field installation.

#### **FINISH**

· Standard finish is Mill.

## **RP12 Dimensional Information**

#### **RP12, FACE VIEW**



#### RP12, CROSS SECTION (DAMPER CLOSED)



## RP12, CROSS SECTION (DAMPER OPEN)



## **AVAILABLE SIZES**

| Size      | Α             | В            |
|-----------|---------------|--------------|
| 6" (152)  | 5 7/8" (149)  | 2 3/4" (70)  |
| 8" (203)  | 7 7/8" (200)  | 3 3/4" (95)  |
| 10" (254) | 9 7/8" (251)  | 4 3/4" (121) |
| 12" (305) | 11 7/8" (302) | 5 3/4" (146) |
| 14" (356) | 12 7/8" (352) | 6 3/4" (172) |

NOTES: Dimensions in parentheses are mm. Reference page Q1-26 for applicable product.