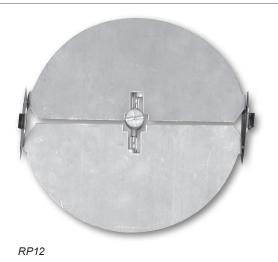

#### MODEL

RP12 - Round Butterfly Damper, Steel Construction

#### **FEATURES**

- · Mounted directly to round neck diffuser.
- · Operated by flat-head screwdriver through face.
- · Shipped loose for field installation.