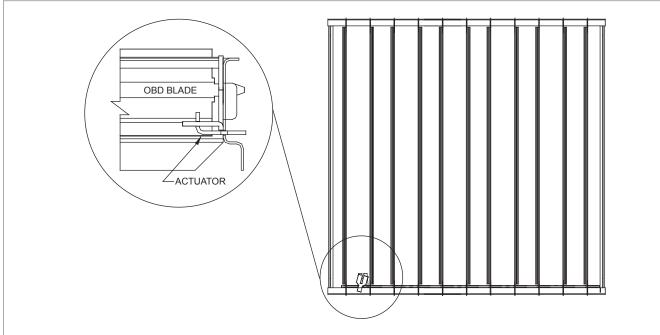

# AIR DISTRIBUTION ACCESSORIES Q1

OBD, 5OBD | Opposed Blade Damper

# Introduction: OBD, 50BD •

#### MODELS

OBD - Opposed Blade Damper, Steel Construction 50BD - Opposed Blade Damper, Aluminum Construction

#### **FEATURES**

- · Operated by flat-head screwdriver through face.
- Maximum single size damper is 18"x24" (457x610mm); multiple dampers used to create larger sizes.

#### **FINISHES**

- · Standard finish is Mill.
- · Painted damper is available as model POBD.



OBD

# **OBD, 50BD Dimensional Information**

## OBD, FACE VIEW



## OBD, CROSS SECTION

**KRUEGER 2012** 

0



NOTES: Dimensions in parentheses are mm. Reference page Q1-26 for applicable product.