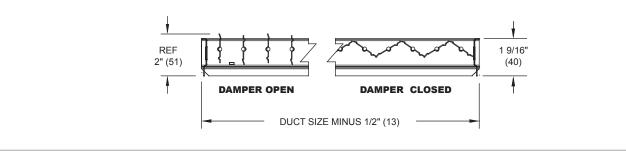

## OBD, CROSS SECTION

**KRUEGER 2012** 

0

NOTES: Dimensions in parentheses are mm. Reference page Q1-26 for applicable product.