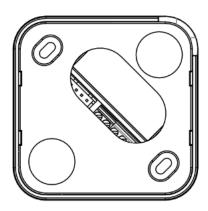

n and connectivity:

| CooLinkHub communication                     | PBUS interface, 2 wire, shielded, polarized, twisted pair 20-24 AWG                  |
|----------------------------------------------|--------------------------------------------------------------------------------------|
| Wireless communication (wireless model only) | 2.4 Ghz, spread spectrum<br>802.15.4, wirelesss mesh                                 |
| Wireless range (ft/m)                        | 65/20                                                                                |
| Indoor HVAC connectivity                     | 2 wire, non-polar, 20-24 AWG /<br>3 wire, polar, 20-24 AWG<br>(Based on the specific |

SDS – CooPlug 2



# **Dimensional drawings:**

Front View
2.44 in. / 6.2 cm



**Bottom View**