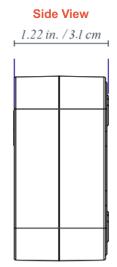

## **Operating Conditions:**

| Surrounding Temperature Limits:    | -10° C to +60° C<br>+14 F to +140 F  |
|------------------------------------|--------------------------------------|
| Humidity (%)                       | 0% to 96%                            |
| Dimensions (H x W x D) (inches/mm) | 2.44 x 2.44 x 1.22 /<br>62 x 62 x 31 |
| Weight (lbs/kg)                    | 0.26/0.12                            |
| Maximum PBUS wiring length (ft/m)  | 3280/1000                            |

# **Dimensional drawings:**

Front View
2.44 in. / 6.2 cm

**Bottom View** 