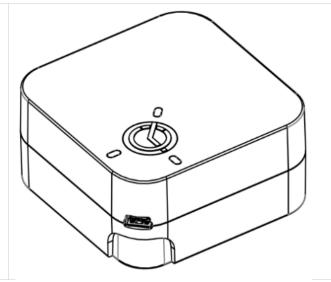

: |           |          |              |
|                                 |            |           |          |              |
|                                 |            |           |          |              |
|                                 |            |           |          |              |

#### Features:

- Seamless integration of HVAC indoor units with Home Automation / BMS controllers.
- Supports all leading manufactures of HVAC systems (full list under: https://coolautomation.com/products/coolplugcoolinkhub/)
- Modbus interface to Home automation and BMS systems
- Allows full control & monitoring of HVAC indoor unit operation
- Wired version: Simple wiring process between CoolPlug and CooLinkHUB.
- Wireless version only: no need for wiring between CoolPlug and CooLinkHUB.





#### Power:

| Power Supply      | 8-20 VDC, From indoor unit |
|-------------------|----------------------------|
| Power Consumption | 0.4 Watt                   |

## **Operating Conditions:**

| Surrounding Temperature Limits:    | -10° C to +60° C<br>+14 F to +140 F  |
|------------------------------------|--------------------------------------|
| Humidity (%)                       | 0% to 96%                            |
| Dimensions (H x W x D) (inches/mm) | 2.44 x 2.44 x 1.22 /<br>62 x 62 x 31 |
| Weight (lbs/kg)                    | 0.26/0.12                            |
| Maximum PBUS wiring length (ft/m)  | 3280/1000                            |

### Communication and connectivity:

| CooLinkHub communication                     | PBUS interface, 2 wire, shielded, polarized,