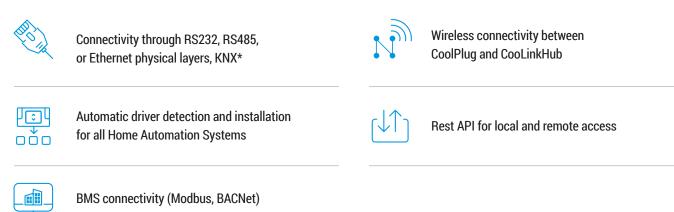

between the HVAC and Automation Systems.

CoolPlug is a Plug & Play device with simple, seamless, and straight-forward integration and installation processes. CoolPlug can be linked to CooLinkHub via a wired or wireless connection. CoolPlug's wireless capabilities are ideal for retrofit projects, as it eliminates the need for opening walls and ceilings.

### **Benefits**



Native integration with Home Automation and Building Management Systems



Native cloud integration with popular smart devices, including: Google Assistant, Ecobee and Amazon Alexa



Single interface for Split and Multi-Split AC systems



Enables access to the CoolAutomation Cloud services, including: controlling, monitoring, and automating the systems, and more

## **Simple Digitalization**



#### **Key Features**



\* CooLinkHub KNX model

#### About Us

CoolAutomation is a global leader in smart solutions for HVAC systems, specializing in VRF, Split systems, and heat pumps. With over 10,000 customers in more than 100 countries, our innovative products enable seamless HVAC integration and remote management, service, diagnostics, and universal system control. Founded in 2009, CoolAutomation has become the go-to choice for HVAC service companies, home & building automation integrators, building management experts, and facility managers looking to save energy, enhance service, and reduce costs for both residential and commercial sites.

To check your system compatibility Toll Free Number: 800-210-7103 | coolautomation.com