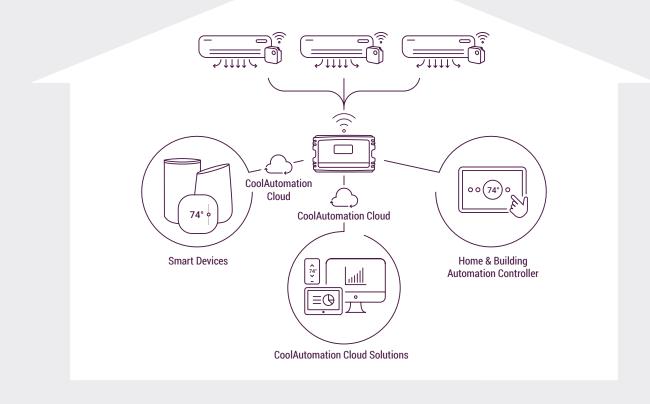

### **Benefits**

Native integration with Home Automation and Building Management Systems

Native cloud integration with popular smart devices, including: Google Assistant, Ecobee and Amazon Alexa

Single interface for Split and Multi-Split AC systems

Enables access to the CoolAutomation Cloud services, including: controlling, monitoring, and automating the systems, and more