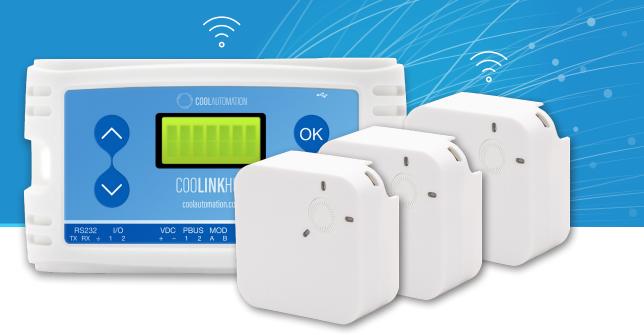

# CoolPlug and CooLinkHub

Your connectivity and integration devices for controlling and managing Split and Multi–Split AC systems

CoolPlug and CooLinkHub provide automation integrators, facilities managers, and HVAC professionals with the ability to remotely control, monitor, and manage Split and Multi-Split AC systems through a bi-directional and universal communication bridge between the HVAC and Automation Systems.

CoolPlug is a Plug & Play device with simple, seamless, and straight-forward integration and installation processes. CoolPlug can be linked to CooLinkHub via a wired or wireless connection. CoolPlug's wireless capabilities are ideal for retrofit projects, as it eliminates the need for opening walls and ceilings.